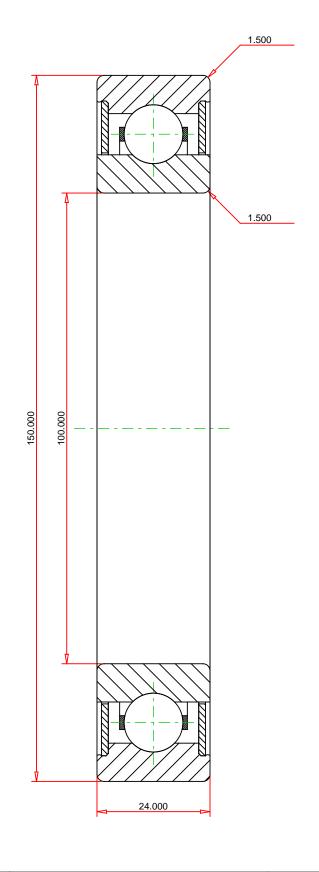

## <u>Specifications</u> | <u>Dimensions</u> | <u>Basic Load Ratings</u> | <u>Factors</u>

| Specifications – |              |                   |
|------------------|--------------|-------------------|
|                  | Clearance    | C3                |
|                  | Bore Size d  | 100.000 mm        |
|                  | Features     | Non-Contact Seals |
|                  | Bearing Type | Standard DGBB     |
|                  | Weight       | 1.25 Kg           |

| Dimen | nsions              |            | - |
|-------|---------------------|------------|---|
| 0     | Outside Diameter D  | 150.000 mm |   |
| (T)   | utside Ring Width B | 24.000 mm  |   |

| Radius Rs min | 1.500 mm |
|---------------|----------|
|---------------|----------|